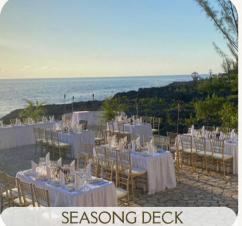

people

# 2. Bridge Hut

Maximum Capacity: 8 people US \$75\* for 2-4 people

# 3. SeaSong Sunset Pod 1

Maximum Capacity: 2 people US\$75\* for 2 people

# 4. SeaSong Sunset Pod 2

Maximum Capacity: 2 people US\$75\* for 2 people

# 5. The Cove's Edge

Maximum Capacity: 2 people US \$50\* for 2 people

#### 6. Half-Moon Terrace

Maximum Capacity: 14 people US \$75\* for 2 - 4 people

#### 7. Pool Hut

Maximum Capacity: 8 people US \$75\* for 2-4 people

# 8. SeaSong Hut

Maximum Capacity: 36 people US \$100\* for 8 - 12 people

# 9. SeaSong Stone Deck

Maximum Capacity: 70 people US \$100\* 12 - 20 people

# 10. The Lodge Patio

Maximum Capacity: 20 people 100\$\* for 16-20 people





HAMMOCK HUT





SEASONG HUT



LODGE PATIO







**POOL HUT** 



SEASONG POD 1



HALF-MOON TERRACE





VIEW FROM POOL HUT