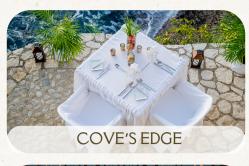

in weather conditions.

#### 1. Hammock Hut

Maximum Capacity: 8 people US \$100\* for 2-4 people

# 2. Bridge Hut

Maximum Capacity: 8 people US \$75\* for 2-4 people

# 3. SeaSong Sunset Pod 1

Maximum Capacity: 2 people US\$75\* for 2 people

# 4. SeaSong Sunset Pod 2

Maximum Capacity: 2 people US\$75\* for 2 people

# 5. The Cove's Edge

Maximum Capacity: 2 people US \$50\* for 2 people

#### 6. Half-Moon Terrace

Maximum Capacity: 14 people US \$75\* for 2 - 4 people

#### 7. Pool Hut

Maximum Capacity: 8 people US \$75\* for 2-4 people

# 8. SeaSong Hut

Maximum Capacity: 36 people US \$100\* for 8 - 12 people

# 9. SeaSong Stone Deck

Maximum Capacity: 70 people US \$100\* 12 - 20 people

# 10. The Lodge Patio

Maximum Capacity: 20 people 100\$\* for 16-20 people





HAMMOCK HUT





SEASONG HUT



LODGE PATIO







**POOL HUT** 



SEASONG POD 1



HALF-MOON TERRACE





VIEW FROM POOL HUT