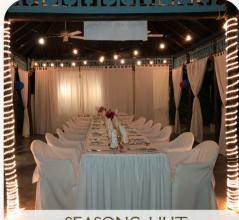

weather conditions.

#### 1. Hammock Hut

Maximum Capacity: 8 people US \$100\* for 2-4 people

# 2. Bridge Hut

Maximum Capacity: 8 people US \$75\* for 2-4 people

# 3. SeaSong Sunset Pod 1

Maximum Capacity: 2 people US\$75\* for 2 people

# 4. SeaSong Sunset Pod 2

Maximum Capacity: 2 people US\$75\* for 2 people

# 5. The Cove's Edge

Maximum Capacity: 2 people US \$50\* for 2 people

#### 6. Half-Moon Terrace

Maximum Capacity: 14 people US \$75\* for 2 - 4 people

#### 7. Pool Hut

Maximum Capacity: 8 people US \$75\* for 2-4 people

# 8. SeaSong Hut

Maximum Capacity: 36 people US \$100\* for 8 - 12 people

# 9. SeaSong Stone Deck

Maximum Capacity: 70 people US \$100\* 12 - 20 people

# 10. The Lodge Patio

Maximum Capacity: 20 people 100\$\* for 16-20 people





HAMMOCK HUT





SEASONG HUT



LODGE PATIO







**POOL HUT** 



SEASONG POD 1



HALF-MOON TERRACE





VIEW FROM POOL HUT