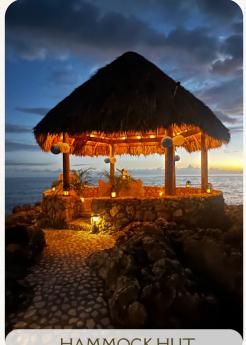

sed on changes in weather conditions.

#### 1. Hammock Hut

Maximum Capacity: 8 people US \$100\* for 2-4 people

# 2. Bridge Hut

Maximum Capacity: 8 people US \$75\* for 2-4 people

# 3. SeaSong Sunset Pod 1

Maximum Capacity: 2 people US\$75\* for 2 people

# 4. SeaSong Sunset Pod 2

Maximum Capacity: 2 people US\$75\* for 2 people

# 5. The Cove's Edge

Maximum Capacity: 2 people US \$50\* for 2 people

#### 6. Half-Moon Terrace

Maximum Capacity: 14 people US \$75\* for 2 - 4 people

#### 7. Pool Hut

Maximum Capacity: 8 people US \$75\* for 2-4 people

# 8. SeaSong Hut

Maximum Capacity: 36 people US \$100\* for 8 - 12 people

# 9. SeaSong Stone Deck

Maximum Capacity: 70 people US \$100\* 12 - 20 people

# 10. The Lodge Patio

Maximum Capacity: 20 people 100\$\* for 16-20 people





HAMMOCK HUT





SEASONG HUT



LODGE PATIO







**POOL HUT** 



SEASONG POD 1



HALF-MOON TERRACE





VIEW FROM POOL HUT