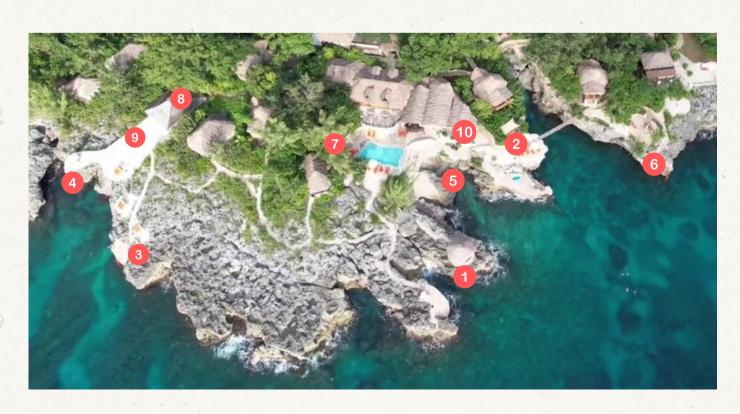

# PRIVATE DINNER LOCATIONS Tensing Pen Resort

All prices are inclusive of taxes and are subject to change.

Each additional diner will attract a cost of US \$10.00

Locations of subjected to change based on changes in weather conditions.

# 9. SeaSong Stone Deck

Maximum Capacity: 70 people US \$100\* 12 - 20 people